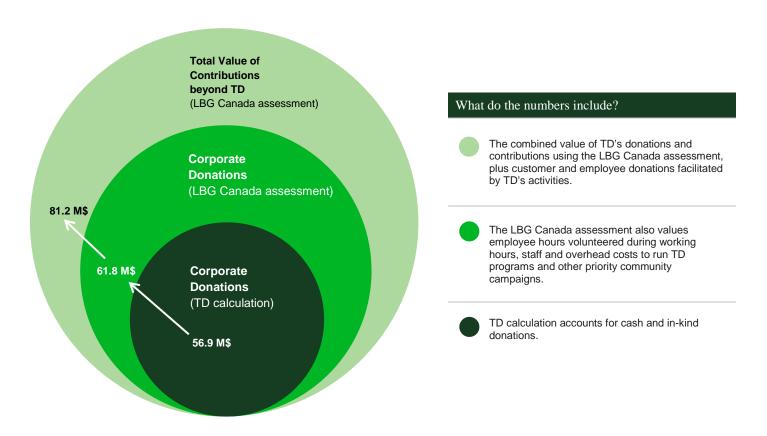

In addition to TD's own calculations, we ask LBG Canada to assess our data and calculate our corporate giving based on their methodology, which helps to account for the broader impacts of our financial contribution

## LBG Corporate Giving in Canada