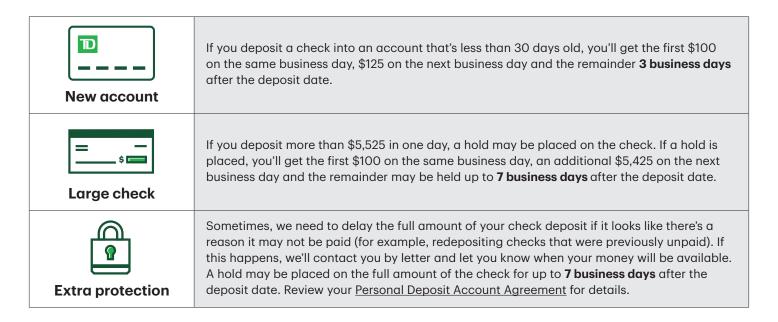

| Type of deposit                   | Cut-off time <sup>1</sup> (Deposits made on Saturday, Sunday and federal holidays count as the next business day.) | When it's available                                                                                             |
|-----------------------------------|--------------------------------------------------------------------------------------------------------------------|-----------------------------------------------------------------------------------------------------------------|
| Store                             |                                                                                                                    |                                                                                                                 |
| Cash                              | By store closing time, Monday–Friday                                                                               | Immediately                                                                                                     |
| Check                             |                                                                                                                    | \$100 same day, full amount next business day <sup>1,2</sup>                                                    |
| Check for New Account             |                                                                                                                    | \$100 same day, \$125 next business day, full amount three business days after the date of deposit <sup>1</sup> |
| ATM                               |                                                                                                                    |                                                                                                                 |
| Cash                              | 8 p.m. ET, Monday–Friday                                                                                           | Immediately <sup>3</sup>                                                                                        |
| Check                             |                                                                                                                    | \$100 same day, full amount next business day <sup>1,2</sup>                                                    |
| Check for New Account             |                                                                                                                    | \$100 same day, \$125 next business day, full amount three business days after the date of deposit <sup>1</sup> |
| Mobile, Online & Electronic       |                                                                                                                    |                                                                                                                 |
| Mobile Check                      | 8 p.m. ET, Monday–Friday                                                                                           | Full amount next business day <sup>1,2</sup>                                                                    |
| Mobile Check for<br>New Account   |                                                                                                                    | \$225 next business day, full amount three business days after the date of deposit <sup>1</sup>                 |
| Zelle®                            | 10:30 p.m. ET, Monday–Friday                                                                                       | Within minutes <sup>4</sup>                                                                                     |
| ACH                               | 8 p.m. ET, Monday–Friday                                                                                           | Immediately                                                                                                     |
| Wire                              |                                                                                                                    |                                                                                                                 |
| Transfer between your TD Accounts | 11 p.m. ET, Monday–Friday                                                                                          |                                                                                                                 |

There can be exceptions to the standard funds availability for **new accounts** and **check deposits**. For more details, please see page 2 of this guide.

#### Why might my check deposits be delayed?

<sup>&</sup>lt;sup>2</sup> In some cases, funds deposited by check may be delayed for a longer period than our Standard Funds Availability. If you've deposited checks totaling more than \$5,525 in one day, the first \$100 is immediately available, an additional \$5,425 will be available no later than the first (1st) business day after the date of deposit, and the remainder may be held up to seven (7) business days after the date of deposit. If a hold is placed because we have reason to believe a check may be uncollectible, the full amount of the check may be held up to seven (7) business days after the date of deposit. This hold supersedes any prior availability provided to you, including the initial \$100 provided on the date of deposit. Please refer to the Funds Availability Section of the Personal Deposit Account Agreement for additional information.