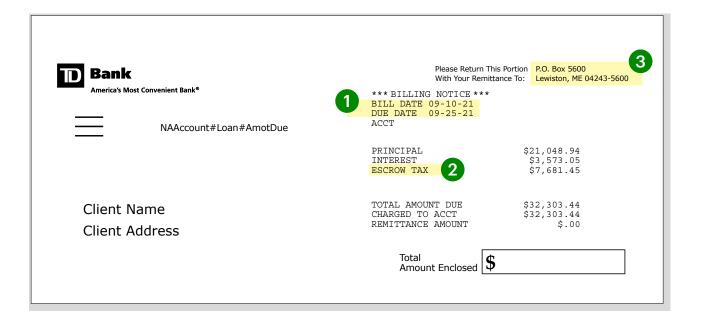

## New Statement (ACBS)

- Within the new statement, the, "statement date" is the same as the, "bill date" on your previous statement. The, 'due date' on the previous statement is now entitled, "payment due date".
- 2
- In the previous statement, "escrow" was specifically called out on the 1st section (coupon) of the statement. The new statements indicate, "Other" for all escrow taxes.

Within the new statement, "Escrow, Interest Due and Principal appear in the details on the 3rd page. The previous statement highlighted those amounts on the 2nd page.