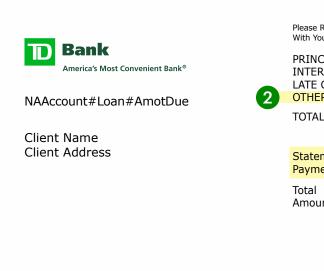

## New Statement (ACBS)

- Within the new statement, the, "statement date" is the same as the, "bill date" on your previous statement. The, 'due date' on the previous statement is now entitled, "payment due date".
- 2
- In the previous statement, "escrow" was specifically called out on the 1st section (coupon) of the statement. The new statements indicate, "Other" for all escrow taxes.