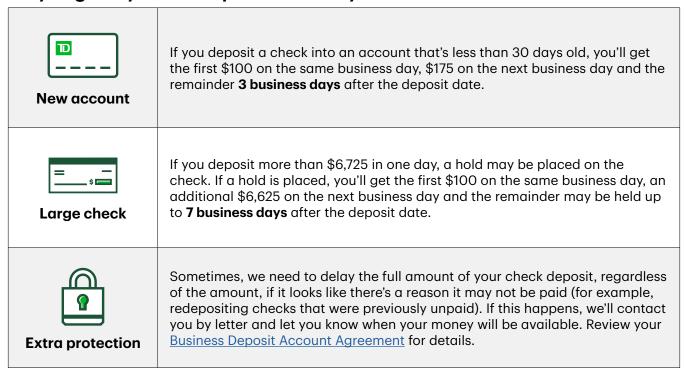

#### Why might my check deposits be delayed?

<sup>2</sup>In some cases, funds deposited by check may be delayed for a longer period than our Standard Funds Availability. If you've deposited checks totaling more than \$6,725 in one day, the first \$100 is immediately available, an additional \$6,625 will be available no later than the first (1st) business day after the date of deposit, and the remainder may be held up to seven (7) business days after the date of deposit. If a hold is placed because we have reason to believe a check may be uncollectible, the full amount of the check may be held up to seven (7) business days after the date of deposit. This hold supersedes any prior availability provided to you, including the initial \$100 provided on the date of deposit. Please refer to the Funds Availability Section of the Business Deposit Account Agreement for additional information.