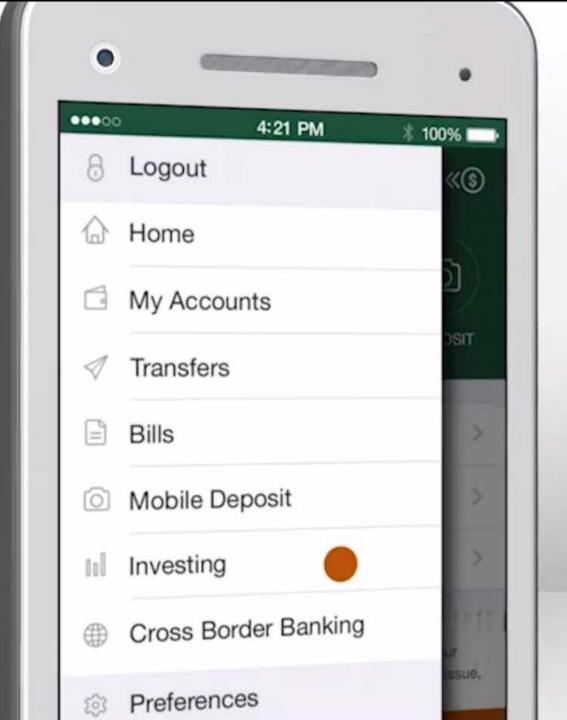

## A Future of Innovation

Hi TD can you tell me where the closest branch is to me? Thanks!

Good afternoon, Kavita. It's great to hear from you through Messenger. We'd be happy to look up the closest branch location for you. Can you provide us the intersection or postal close where you're located? We look forward to your response. - Meghan