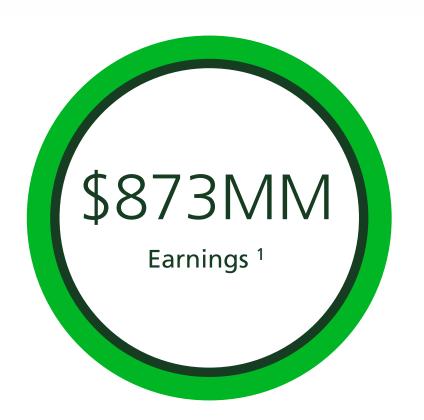

#### **TD Canada Trust**

"Highest in Customer Satisfaction"

– J.D. Power <sup>2</sup>

TD Insurance \$650MM Earnings