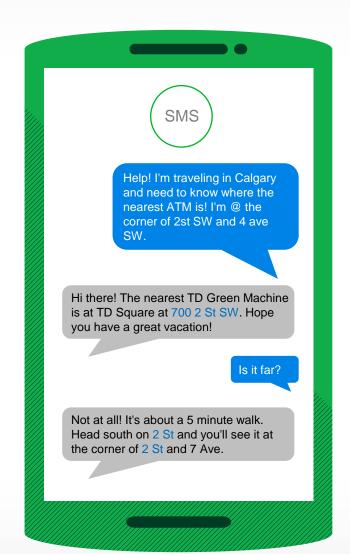

## A Future of Innovation

Hi TD can you tell me where the closest branch is to me? Thanks!

Good afternoon, Kavita. It's great to hear from you through Messenger. We'd be happy to look up the closest branch location for you. Can you provide us the intersection or postal close where you're located? We look forward to your response. - Meghan