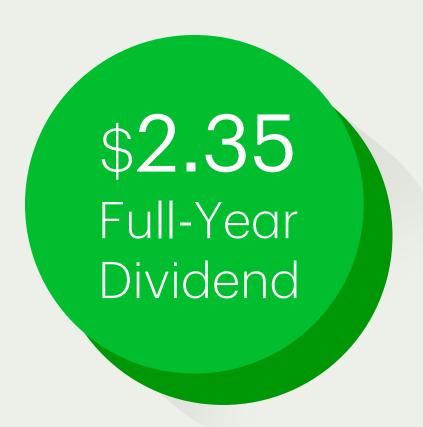

### Record Earnings





# The Canadian Growth Story













1. In the 2017 Ipsos Customer Service Index (CSI) study, TD was the shared recipient of the Best Banking Awards for: *Branch Service Excellence*, *Online Banking Excellence*, *Mobile Banking Excellence* and *Automated Telephone Banking Excellence* among the Big 5 Banks. TD was also the sole recipient of the Best Banking Award for ATM Banking Excellence among all financial institutions.

#### The U.S. Retail Segment Growth Story







#### TD: Extraordinary Workplace





#### **TD Securities**

Cross-border mandates











65,000 Loans to Small Businesses





\$19MM Raised by Colleagues



\$80MM in Development





#### Creating Shareholder Value







#### Notes:

- 1. Total Shareholder Return is calculated based on share price movements and dividends reinvested over the trailing one, three, five, and ten year periods ending October 31, 2017. Source: Bloomberg.
- 2. Canadian peers include Royal Bank of Canada, Scotiabank, Bank of Montreal, and Canadian Imperial Bank of Commerce.

# 67¢ Quarterly Dividend Per Share



















Financial Security





Vibrant Planet





**Connected Communities** 





Better Health













# LAYER 6