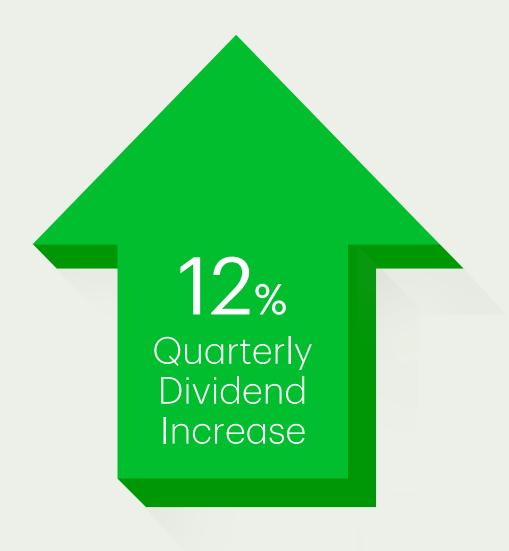

ence* among the Big 5 Banks. TD was also the sole recipient of the Best Banking Award for ATM Banking Excellence among all financial institutions.

#### The U.S. Retail Segment Growth Story







#### TD: Extraordinary Workplace





#### **TD Securities**

Cross-border mandates











65,000 Loans to Small Businesses





\$19MM Raised by Colleagues



\$80MM in Development





#### Creating Shareholder Value







#### Notes:

- 1. Total Shareholder Return is calculated based on share price movements and dividends reinvested over the trailing one, three, five, and ten year periods ending October 31, 2017. Source: Bloomberg.
- 2. Canadian peers include Royal Bank of Canada, Scotiabank, Bank of Montreal, and Canadian Imperial Bank of Commerce.

# 67¢ Quarterly Dividend Per Share



















Financial Security





Vibrant Planet





**Connected Communities** 





Better Health













# LAYER 6