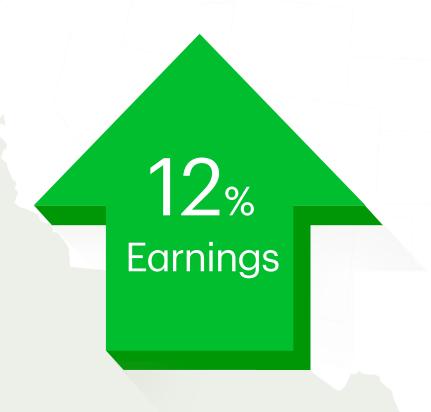

### Record Earnings





# The Canadian Growth Story













1. In the 2017 Ipsos Customer Service Index (CSI) study, TD was the shared recipient of the Best Banking Awards for: *Branch Service Excellence*, *Online Banking Excellence*, *Mobile Banking Excellence* and *Automated Telephone Banking Excellence* among the Big 5 Banks. TD was also the sole recipient of the Best Banking Award for ATM Banking Excellence among all financial institutions.

#### The U.S. Retail Segment Growth Story







#### TD: Extraordinary Workplace





#### **TD Securities**

Cross-border mandates











65,000 Loans to Small Businesses





\$19MM Raised by Colleagues



\$80MM in Development





#### Creating Shareholder Value







#### Notes:

- 1. Total Shareholder Return is calculated based on share price movements and dividends reinvested over the trailing one, three, five, and ten year periods ending October 31, 2017. Source: Bloomberg.
- 2. Canadian peers include Royal Bank of Canada, Scotiabank, Bank of Montreal, and Canadian Imperial Bank of Commerce.

# 67¢ Quarterly Dividend Per Share



















Financial Security





Vibrant Planet





**Connected Communities** 





Better Health













# LAYER 6