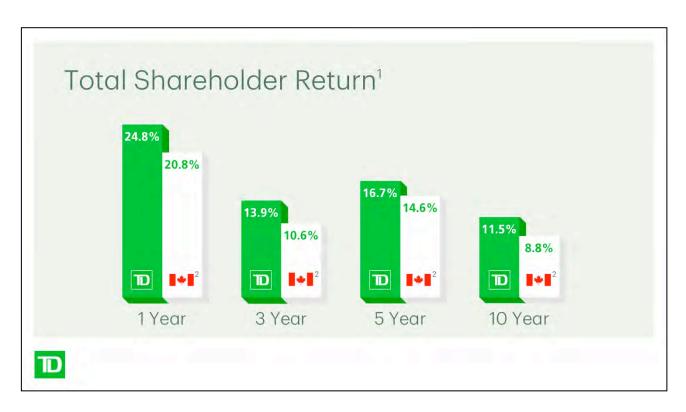

#### Creating Shareholder Value

#### Notes:

- 1. Total Shareholder Return is calculated based on share price movements and dividends reinvested over the trailing one, three, five, and ten year periods ending October 31, 2017. Source: Bloomberg.
- 2. Canadian peers include Royal Bank of Canada, Scotiabank, Bank of Montreal, and Canadian Imperial Bank of Commerce.