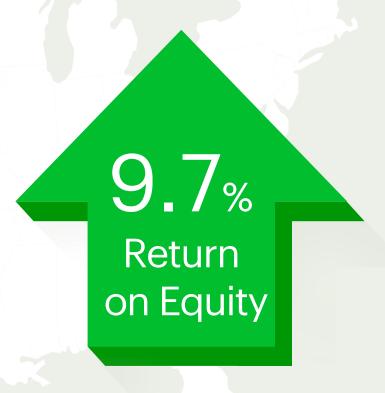

### Record Earnings





# The Canadian Growth Story













1. In the 2017 Ipsos Customer Service Index (CSI) study, TD was the shared recipient of the Best Banking Awards for: *Branch Service Excellence*, *Online Banking Excellence*, *Mobile Banking Excellence* and *Automated Telephone Banking Excellence* among the Big 5 Banks. TD was also the sole recipient of the Best Banking Award for ATM Banking Excellence among all financial institutions.

#### The U.S. Retail Segment Growth Story







#### TD: Extraordinary Workplace





#### **TD Securities**

Cross-border mandates











65,000 Loans to Small Businesses





\$19MM Raised by Colleagues



\$80MM in Development





#### Creating Shareholder Value







#### Notes:

- 1. Total Shareholder Return is calculated based on share price movements and dividends reinvested over the trailing one, three, five, and ten year periods ending October 31, 2017. Source: Bloomberg.
- 2. Canadian peers include Royal Bank of Canada, Scotiabank, Bank of Montreal, and Canadian Imperial Bank of Commerce.

# 67¢ Quarterly Dividend Per Share



















Financial Security





Vibrant Planet





**Connected Communities** 





Better Health













# LAYER 6