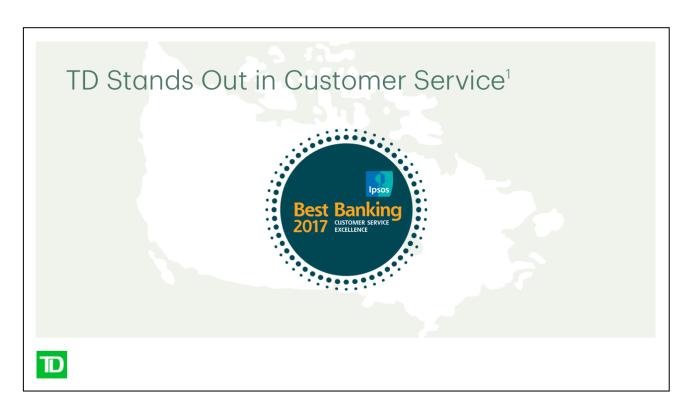

# The Canadian Growth Story

1. In the 2017 Ipsos Customer Service Index (CSI) study, TD was the shared recipient of the Best Banking Awards for: *Branch Service Excellence*, *Online Banking Excellence*, *Mobile Banking Excellence* and *Automated Telephone Banking Excellence* among the Big 5 Banks. TD was also the sole recipient of the Best Banking Award for ATM Banking Excellence among all financial institutions.