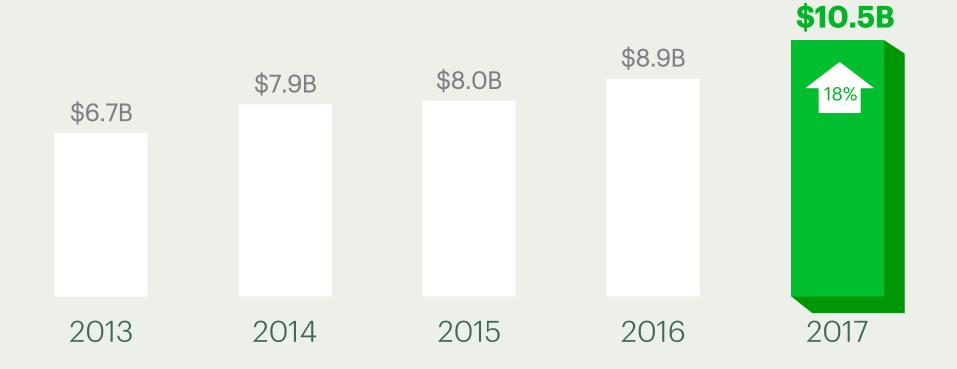

### Record Earnings





# The Canadian Growth Story













1. In the 2017 Ipsos Customer Service Index (CSI) study, TD was the shared recipient of the Best Banking Awards for: *Branch Service Excellence*, *Online Banking Excellence*, *Mobile Banking Excellence* and *Automated Telephone Banking Excellence* among the Big 5 Banks. TD was also the sole recipient of the Best Banking Award for ATM Banking Excellence among all financial institutions.

#### The U.S. Retail Segment Growth Story







#### TD: Extraordinary Workplace





#### **TD Securities**

Cross-border mandates











65,000 Loans to Small Businesses





\$19MM Raised by Colleagues



\$80MM in Development





#### Creating Shareholder Value







#### Notes:

- 1. Total Shareholder Return is calculated based on share price movement